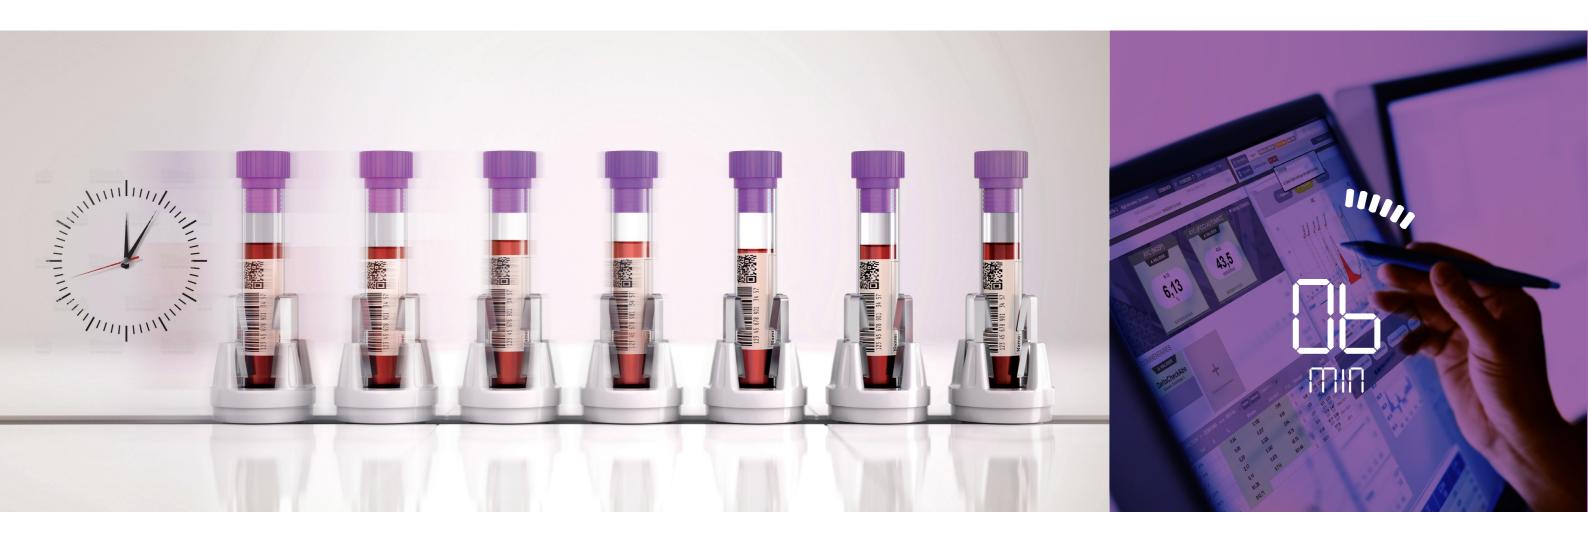

### FROM 100 RESULT VALIDATIONS IN 1 HOUR...

With HbDrive<sup>®</sup>, Tosoh's expert software for automated chromatogram results validations, your lab increases productivity, reduces costs and errors, and meets accreditation requirements.

# TO 6 MINS WITH HbDrive®

#### HbDrive<sup>®</sup> in your lab reduces sample validation time by 90%. While consistently producing standardised consistents result interpretation, because when life

is at stake, only excellence counts.