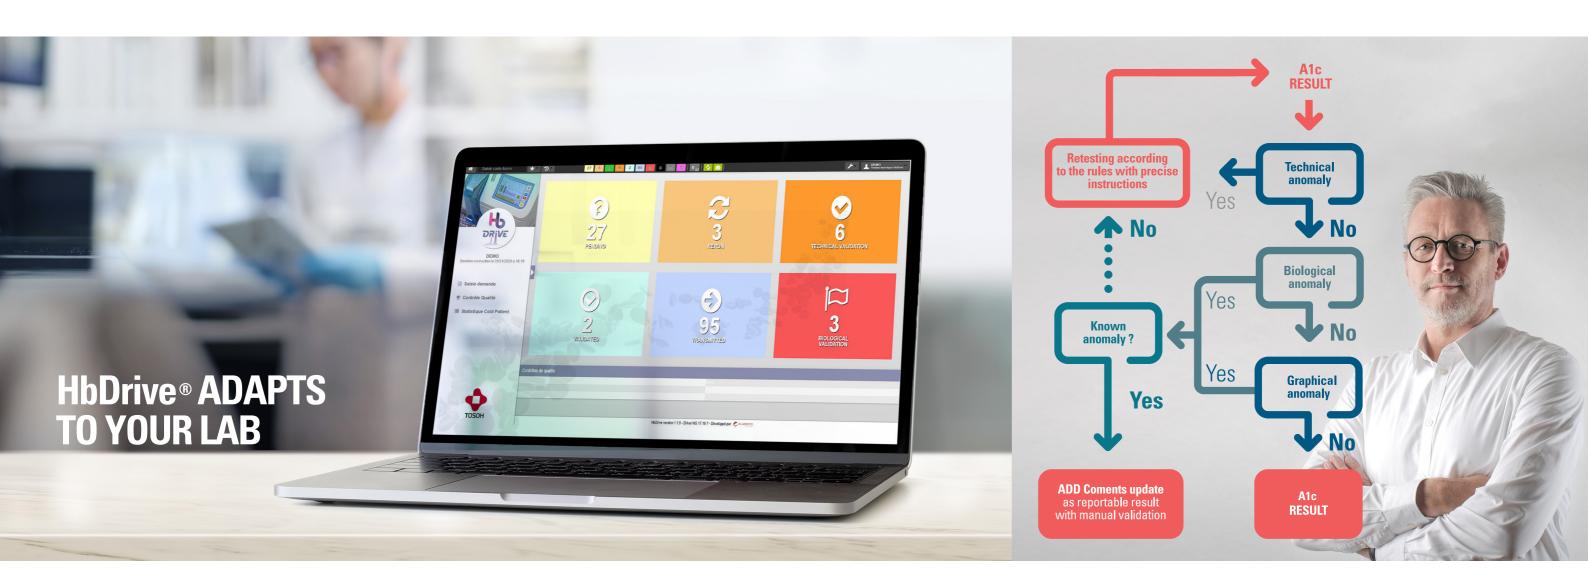

#### AUTOMATED EXPERTISE AT YOUR FINGERTIPS

With HbDrive<sup>®</sup>, result management, result ranking and decision-making are driven by combined expertise of Tosoh and your laboratory.

Results either receive automated technical validation, or programmed classification using POST-IT for rerun or further escalation of the analysis. **Alarms** show where attention is required and generate a note that provides predefined instructions specific to your lab for a safe, standardised and efficient workflow with complete chromatogram interpretation consistent and free from subjectivity.

#### 90% OF RESULTS ARE VALIDATED AUTOMATICALLY

- Expert and standardised results analysis
- Automatic decision-making process based on pre-established rules
- Technical and/or biological validation using TAGs for seamless communication
- Classify abnormal samples using POST-IT