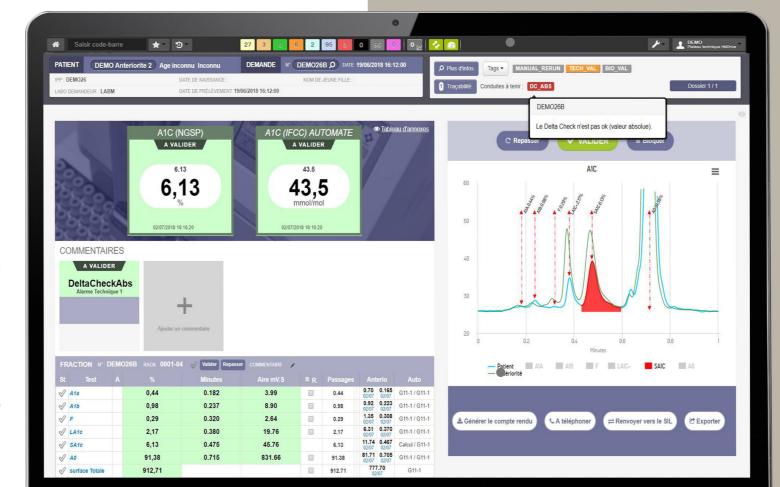

#### AUTOMATED EXPERTISE AT YOUR FINGERTIPS

With HbDrive<sup>®</sup>, result management, result ranking and decision-making are driven by combined expertise of Tosoh and your laboratory.

Results either receive automated technical validation, or programmed classification using POST-IT for rerun or further escalation of the analysis. **Alarms** show where attention is required and generate a note that provides predefined instructions specific to your lab for a safe, standardised and efficient workflow with complete chromatogram interpretation consistent and free from subjectivity.

# RELEASE MORE QUALITY RESULTS WITH LESS EFFORT

With HbDrive's help in interpreting chromatogram results, you bring the focus back to pathological needs. The chromatogram provides a detailed visualisation of all fractions, where each fraction can be highlighted with a colour code.

CONSISTENT RESULTS AND STANDARDISED INTERNAL PROCEDURES AS A UNIQUE SUPPORT FOR ACCREDITATION NEEDS

DELTA CHECK TO COMPARE PREVIOUS RESULTS BY CHROMATOGRAM OVERLAYING TO TRACK PATIENT'S EVOLUTION